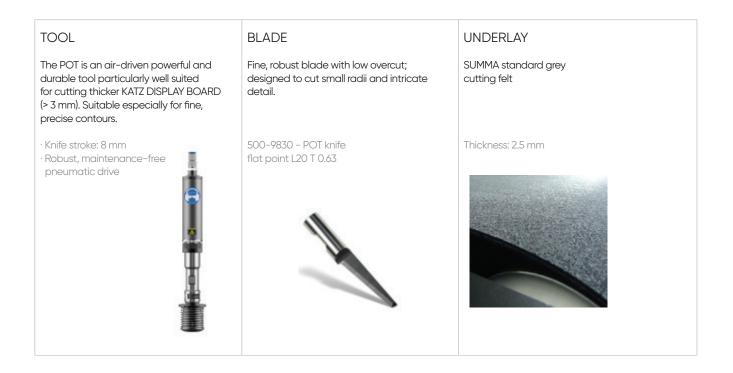

# Cutting recommendation I Summa F Series POT: PNEUMATIC OSCILLATING TOOL

| KKATZ DISPLAY<br>BOARDS thickness | Blade<br>type | Blade<br>length | Speed | Blade<br>Compen- | Underlay |         |
|-----------------------------------|---------------|-----------------|-------|------------------|----------|---------|
|                                   |               |                 | 50    | 150              | sation   | endendy |
| 1.2 mm                            | 500-9830      | 18 mm           |       |                  | -        | Felt    |
| 1.6 mm                            | 500-9830      | 18 mm           |       |                  | -        | Felt    |
| 2.0 mm                            | 500-9830      | 18 mm           |       |                  | -        | Felt    |
| 3.0 mm                            | 500-9830      | 18 mm           | Х     | Х                | 1 mm     | Felt    |
| 5.0 mm                            | 500-9830      | 18 mm           | Х     | Х                | 1 mm     | Felt    |