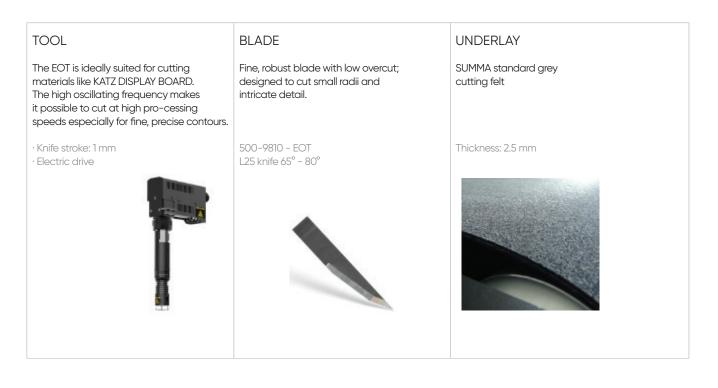

### Cutting recommendation I Summa F Series EOT: ELECTRONIC OSCILLATING TOOL

| KKATZ DISPLAY<br>BOARDS thickness | Blade<br>type | Cutting length<br>with<br>gliding disk | Cutting length<br>without<br>gliding disk | Speed mm/sec |     |     |     | Blade<br>Compen- | Underlay |
|-----------------------------------|---------------|----------------------------------------|-------------------------------------------|--------------|-----|-----|-----|------------------|----------|
|                                   |               |                                        |                                           | 50           | 100 | 150 | 200 | sation           |          |
| 1.2 mm                            | 500-<br>9810  | 5 mm                                   | 11 mm                                     | Х            | х   | х   | Х   | 0 mm             | Felt     |
| 1.6 mm                            | 500-<br>9810  | 5 mm                                   | 11 mm                                     | Х            | х   | х   | х   | 0 mm             | Felt     |
| 2.0 mm                            | 500-<br>9810  | 5 mm                                   | 11 mm                                     | Х            | Х   | Х   | Х   | 0 mm             | Felt     |
| 3.0 mm                            | 500-<br>9810  | 5 mm                                   | 11 mm                                     | Х            | Х   | Х   | Х   | 1 mm             | Felt     |
| 5.0 mm                            | 500-<br>9810  | 5 mm                                   | 11 mm                                     | Х            | Х   | Х   | Х   | 1 mm             | Felt     |