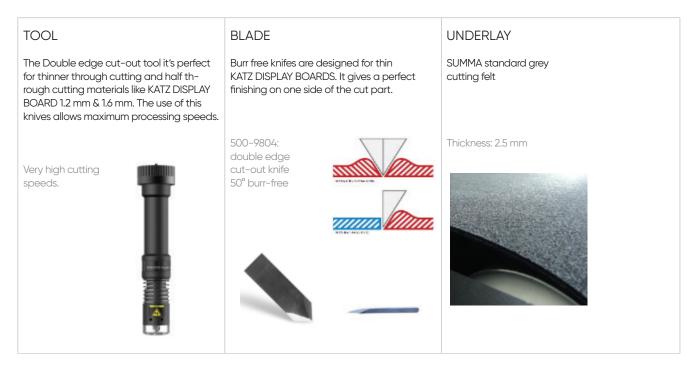

### DOUBLE EDGE CUT-OUT TOOL: THROUGH CUT AND HALF THROUGH CUTTING

| KATZ DISPLAY BOARDS<br>thickness | Blade<br>type | Blade<br>length |     | Underlay |     |     |     |         |
|----------------------------------|---------------|-----------------|-----|----------|-----|-----|-----|---------|
|                                  |               |                 | 100 | 200      | 400 | 600 | 800 | Undendy |
| 1.2 mm                           | 500-9804      | 3 mm            | Х   | Х        | Х   | Х   | Х   | Felt    |
| 1.6 mm                           | 500-9804      | 3 mm            | Х   | Х        | Х   | Х   | Х   | Felt    |
| 2.0 mm                           | 500-9804      | 3 mm            | Х   | Х        | Х   | Х   | Х   | Felt    |
| 3.0 mm                           | 500-9804      | 3 mm            |     | Felt     |     |     |     |         |
| 5.0 mm                           | 500-9804      | 3 mm            |     | Felt     |     |     |     |         |

Half through cut/scoring: minus 0.5 mm board are left, measured from the bottom. All values are based on our experience and may differ from machine to machine.