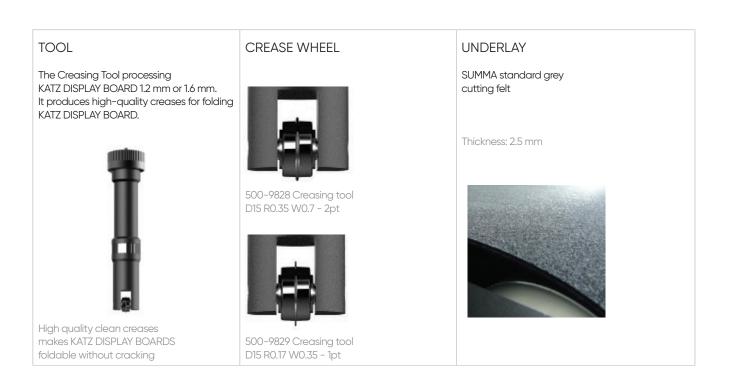

# CREASING TOOLS: D15 R0.17 W0.35 - 1PT OR D15 R0.17 W0.35 - 2PT

| KATZ DISPLAY BOARDS<br>thickness | Creasing               | Amour | nt of Creasir | ng lines | Speed    | Down Position | Underlay |  |
|----------------------------------|------------------------|-------|---------------|----------|----------|---------------|----------|--|
|                                  | ТооІ                   | 1     | 2             | 3        | opeed    | Offset        |          |  |
| 1.2 mm                           | 500-9828 /<br>500-9829 | Х     | Х             |          | 800 mm/s | 0.5 mm        | Felt     |  |
| 1.6 mm                           | 500-9828 /<br>500-9829 |       | х             |          | 800 mm/s | 1.2 mm        | Felt     |  |
| 2.0 mm                           | 500-9828 /<br>500-9829 |       | Х             | Х        | 800 mm/s | 1.5 mm        | Felt     |  |
| 3.0 mm                           | not<br>recommended     |       |               |          |          |               |          |  |
| 5.0 mm                           | not<br>recommended     |       |               |          |          |               |          |  |

Best results: 0.5 mm space between each creasing line. All values are based on our experience and may differ from machine to machine.